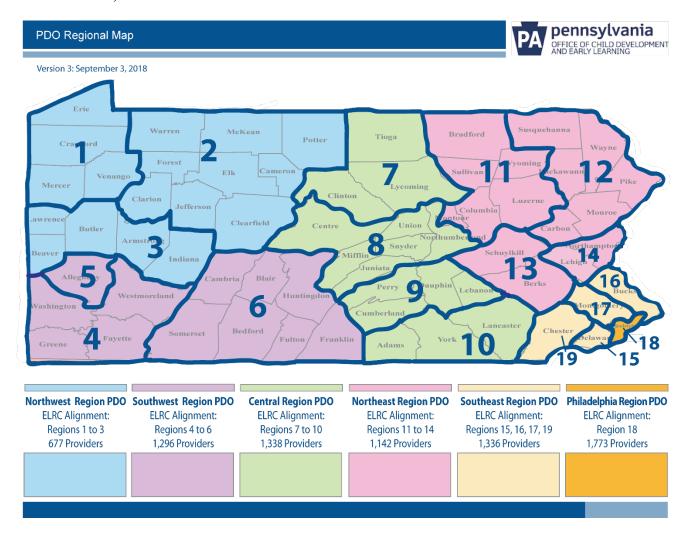

## **ECE PDO Regional Allocation Plan**

| Region       | Overall Allocation | Operations | Set Aside for Credential or<br>Credit Bearing<br>Coursework* |
|--------------|--------------------|------------|--------------------------------------------------------------|
| Northwest    | \$ 880,000         | \$ 176,000 | \$ 704,000                                                   |
| Southwest    | \$1,760,000        | \$ 352,000 | \$1,408,000                                                  |
| Central      | \$ 1,760,000       | \$ 352,000 | \$ 1,408,000                                                 |
| Northeast    | \$ 1,500,000       | \$ 300,000 | \$ 1,200,000                                                 |
| Southeast    | \$ 1,760,000       | \$ 352,000 | \$ 1,408,000                                                 |
| Philadelphia | \$ 2,330,000       | \$ 466,000 | \$ 1,864,000                                                 |